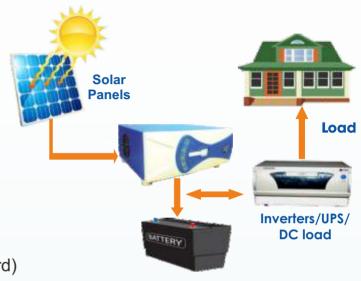

## The state of art solar battery charger with DSP & Protection

This DSP based MPPT charger intelligently ensure to fetch maximum power from PV Panels irrespective of the environmental factors such as temperature & Solar irradiation and transfer it to connected battery bank. Due to MPPT, it typically delivers 20~30 % extra energy in batteries than conventional PWM based chargers and it delivers way higher power in batteries than the panel directly connected to the battery.