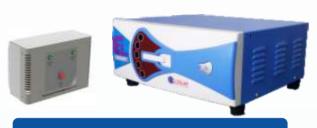

## **SOLAR MPPT CHARGER**

## The state of art solar battery charger with DSP & Protection

This DSP based MPPT charger intelligently ensure to fetch maximum power from PV Panels irrespective of the environmental factors such as temperature & Solar irradiation and transfer it to connected battery bank. Due to MPPT, it typically delivers 20~30 % extra energy in batteries than conventional PWM based chargers and it delivers way higher power in batteries than the panel directly connected to the battery.

## **Salient Features:**

- DSP based Programmable control
- Maximum Power Point Tracker (MPPT)
- High Efficieny performance (>98%)
- Multi function LED indication (in 1KW onward)
- Intelligent Charging for longer battery life
- Reverse current flow protection from battery during no Sun.